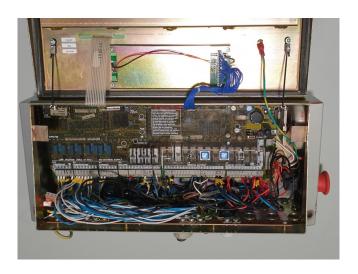

#### **Used Sabroe Unisab II control**

Used Sabroe Unisab II Control suitable for screw and reciprocating compressors as well as combinations of both types. Unisab II control system monitors and protects the compressor, ensuring that it operates within the predetermined operating limits. Unisab also communicates with previous Unisab and Prosab II systems.