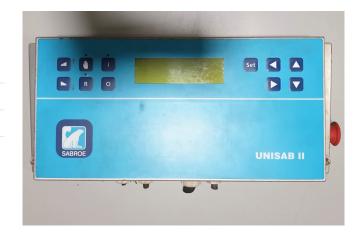

#### **Used Sabroe Unisab II control**

Used Sabroe Unisab II Control suitable for screw and reciprocating compressors as well as combinations of both types. Unisab II control system monitors and protects the compressor, ensuring that it operates within the predetermined operating limits. Unisab also communicates with previous Unisab and Prosab II systems.